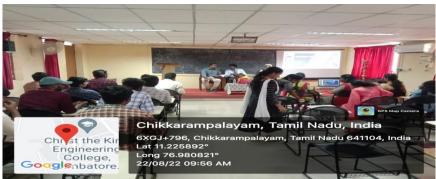

#### **Photographs:**

Introduction about resource person on 22/08/2022

Interaction with resource person during the session on 22/08/2022

2

Dr.M.JEYAR IAR, M.E.,Ph.D. PRINCIPAL

CHRIST THE KING ENGINESKING COLLEGE, Clukkarampalayam Village, Karamadai, Mettupalayam Taluk, Coimbatore - 641 104.