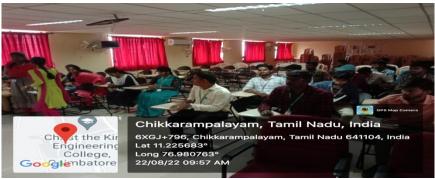

#### **Photographs:**

Introduction about resource person on 22/08/2022

Interaction with resource person during the session on 22/08/2022

2

Dr.M.JEYAR IAR, M.E.,Ph.D. PRINCIPAL

CHRIST THE KING ENGINESKING COLLEGE, Clukkarampalayam Village, Karamadai, Mettupalayam Taluk, Coimbatore - 641 104.